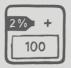

**PREPARATION** 

Mixing ratio:

100 g MOBIHEL PE PUTTY 2 g BP Hardener

Pot life of the mixture at 20°:

4 - 5 min/20°C

Stir well

**Spreading** 

Drying time at 20°C: